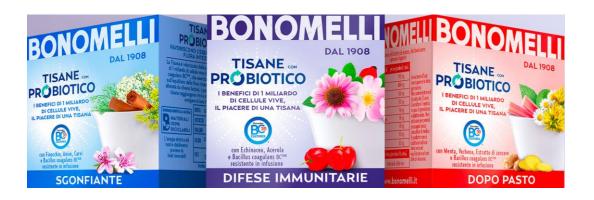

#### WELLNESS HERBAL TEAS WITH PROBIOTICS

### FULL RANGE

### EXCLUSIVE NEWS

Bonomelli offers an absolute novelty:

 a range of three herbal teas with probiotics.
 The probiotics contained in herbal teas, thanks to an innovative manufacturing process, are activated during the infusion to reach the intestine and perform their beneficial function

## PROBIOTIC BC30

 Enhanced by the presence of at least 1 billion live cells of probiotic Bacillus Coagulans BC30, which allows a beneficial effect on the balance of intestinal flora

#### 3 VARIETIES FOR 3 FUNCTIONS

- With Echinacea and Acerola which promote the body's natural defenses
- With Fennel, Anise and Caraway, which promote regular gastrointestinal motility
- With Mint, Verbena and Ginger Extract, which promote digestive processes