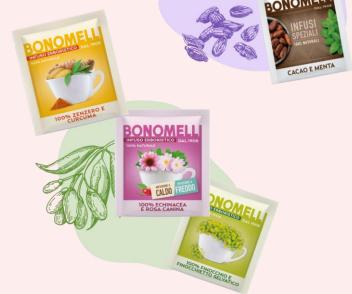

### HERBAL & WELLNESS TEA FULL RANGE

#### FRUIT HERBAL TEAS

• They blend the flavours of fruit with a delicious scent

#### **SPICED HERBAL TEAS**

• A perfect combination of spices and ingredients with a sweet, enveloping taste, for a true pleasure of the senses

#### **TASTY HERBAL TEAS**

• Ideal for little moments of daily pleasure or to end a meal in pure goodness

#### **HERBAL TEAS**

• Ideal for savouring the pleasure of nature in its purest form

#### WELLNESS HERBAL TEAS

 A complete range for taking care of your wellbeing in a natural way