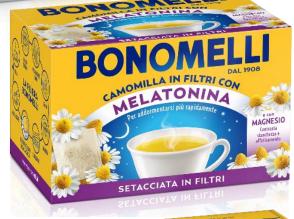

#### **MELATONIN**

 with MELATONIN which helps to reduce the necessary time to fall asleep

#### **MAGNESIUM**

 with MAGNESIUM that is effective against tiredness and weariness

## SITFED CHAMOMILE WITH MELATONIN & MAGNESIUM

Well **highlighted** ingredients

Functional Claims:

- ✓ WITH MELATONIN to fall asleep more rapidly
- ✓ WITH MAGNESIUM, effective against tiredness and weariness