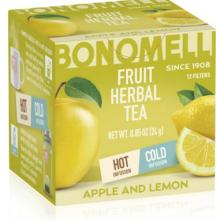

## FRUIT HERBAL TEAS FULL RANGE

• The only 100% natural fruit infusions in market

**HOT & COLD** 

 Our fruit herbal teas may be used with both hot and cold water

**6 FLAVOURS** 

 Delicious blends, which combine the healthiness of fruit with a rich and exquisite flavor. The line consists of 6 references available in practical packs of 12 filters

## FRUIT HERBAL TEAS PACK DESCRIPTION

Immediate identification of the product

A clear descriptor

Nr of filters

Fruit image to enhance the healthiness

Clear statement: HOT AND COLD infusion