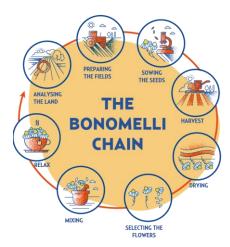

### SUPPLY CHAIN

## Bonomelli oversees the Italian chamomile supply chain from field to cup

UNIQUENESS OF THE LAND

 Each land is subjected to a series of analyzes, tests and checks aimed at drawing up the identity card of each field. This is the tool that allows us to assess the suitability and compliance of the parameters with Bonomelli standards

TETRAPLOID VARIETY  From the centennial experience of the Bonomelli researchers, thanks to natural selection, a seed was identified from which a tetraploid variety chamomile flower with unique organoleptic specificities is obtained