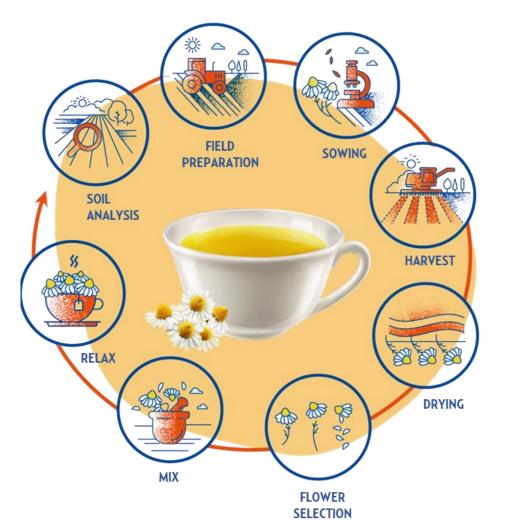

### WHAT MAKES IT UNIQUE

CHAMOMILE SOURCING 'FROM FIELD TO CUP'

- Selection and preparation of the fields
- Sowing and harvesting
- Drying, processing and packaging

**EXCELLENCE**OF RAW MATERIALS

- Network of selected partners for supplying of raw materials always compliant with the required standards
- Analysis of all supplies for checking of organoleptic profiles

## Bonomelli oversees the Italian chamomile supply chain from field to cup

UNIQUENESS OF THE LAND

 Each land is subjected to a series of analyzes, tests and checks aimed at drawing up the identity card of each field. This is the tool that allows us to assess the suitability and compliance of the parameters with Bonomelli standards

TETRAPLOID VARIETY  From the centennial experience of the Bonomelli researchers, thanks to natural selection, a seed was identified from which a tetraploid variety chamomile flower with unique organoleptic specificities is obtained