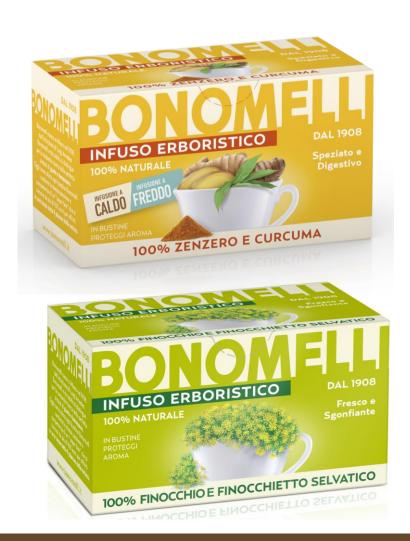

# CHAMOMILES BONOMELLI

## BONOMELLI SINCE 1908 Tiltrofiores WHOLE CHAMOMILE FLOWER FLOWER

#### **LEADERSHIP**

- Bonomelli has always been leader in the chamomile market, offered in different varieties:
- >whole flower
- ≽sifted
- **>**instant

## FILTROFIORE CHAMOMILE UNIQUENESS

FILTROFIORE UNIQUENESS

 Bonomelli Filtrofiore Chamomile is unique because it is made with the entire top of the dried flower. In this way the rich and enveloping aroma of the plant is accompanied by the traditional relaxing properties of the whole flower, gathered at its most vital moment - rich in active ingredients and essential oils

### FILTROFIORE CHAMOMILE

Easy opening with perforations (no cellophane)

Clear and simple preparation method

Clear and immediate identification of the product

premiumness through the pack

Enhancement of the