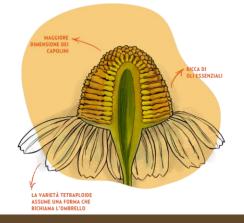

TETRAPLOID VARIETY  From the centennial experience of the Bonomelli researchers, thanks to natural selection, a seed was identified from which a tetraploid variety chamomile flower with unique organoleptic specificities is obtained