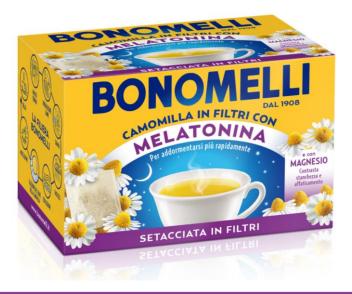

The pack will be compliant with the reference market

Enhancement of the offer 'in filters'

Enhancement of the offer 'in filters'

## SITFED CHAMOMILE WITH MELATONIN & MAGNESIUM

 Clear and simple preparation method Supply chain control

#### **DOUBLE DISPLAY**

- Double positioning way both vertical and horizontal
- Tear-off opening into classic horizontal orientation
- Pre-cut to use the pack as 'dispenser' in the vertical display