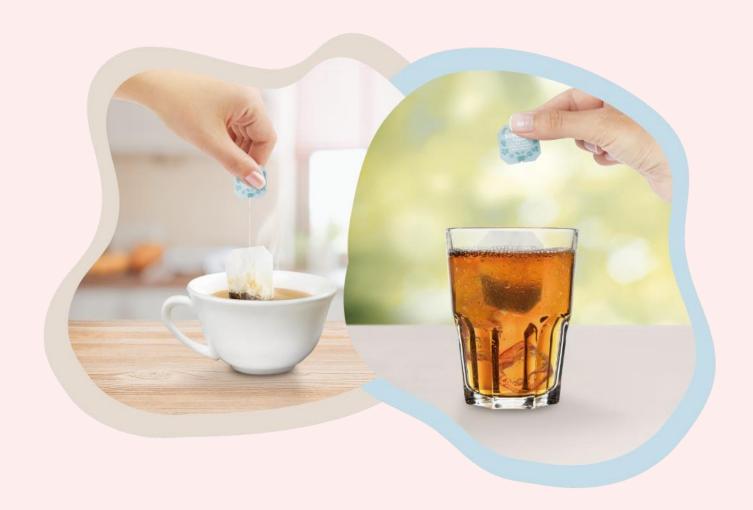

# In every season ... we have the right infusion for you!

The infusion in both hot and cold water makes our products perfect for any taste and for every preference.

Let's discover how to!

## Infusion

With hot water:
place a filter in a cup and
pour boiling water not
directly on the filter. Leave to
infuse for 3-5 minutes.

With cold water:
pour fresh water into a
glass containing a filter and
leave to infuse for 7
minutes.