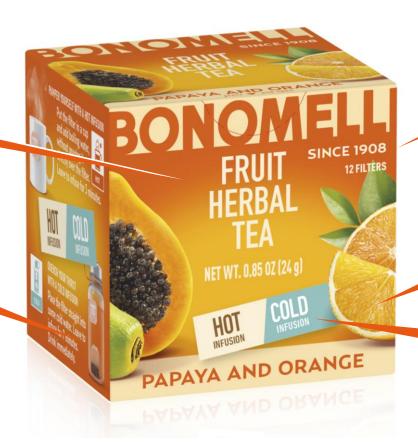

## FRUIT HERBAL TEAS PACK DESCRIPTION

Immediate identification of the product

A clear descriptor

Nr of filters

Fruit image to enhance the healthiness

Clear statement: HOT AND COLD infusion