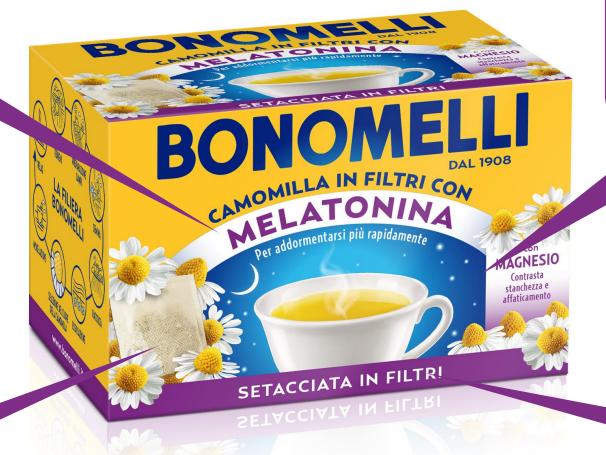

### FILTROFIORE CHAMOMILE

Easy opening with perforations (no cellophane)

Clear and simple preparation method

Clear and immediate identification of the product

premiumness through the pack

Enhancement of the

#### **PACK SIDE**

Clear and simple preparation method

#### **VERTICAL DISPLAY**

- Pre-cut to use the pack as 'dispenser'
- Business opportunities in the Horeca channel

#### **CHAMOMILE BAGS**

 Heat-sealed paper bag (preserving the integrity of the flower heads)

#### **FILTERS**

- Compostable paper filter
- No more metallic needle