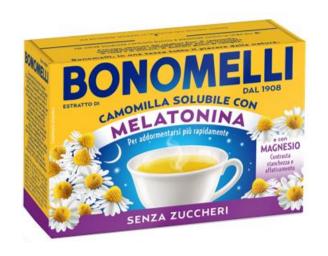

#### BONOMELLI CHAMOMILES WITH MELATONIN & MAGNESIUM

#### **MELATONIN**

 with MELATONIN which helps to reduce the necessary time to fall asleep

#### **MAGNESIUM**

 with MAGNESIUM that is effective against tiredness and weariness

#### ECO

• 100% plastic-free, NO cellophane