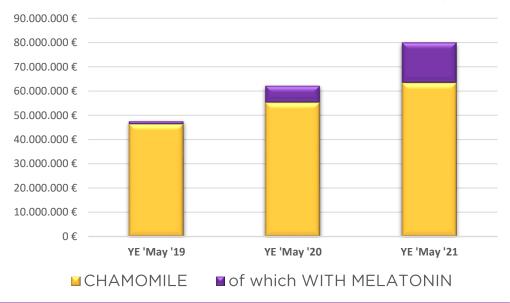

### A GREAT OPPORTUNITY FOR YOUR BUSINESS

Melatonins contribute 91% to the growth of the Italian Chamomile market. The request of products with melatonin it's going to intensify worldwide...