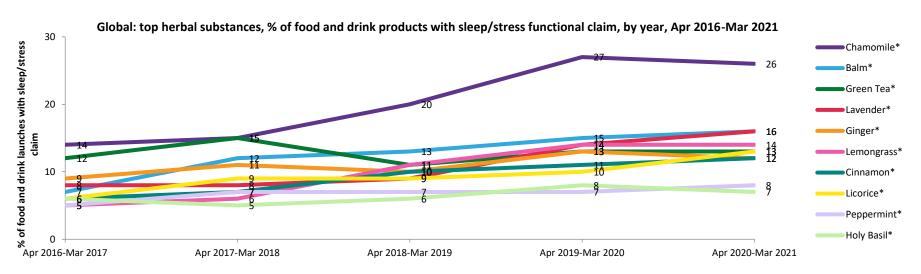

## THE GROWING NEED OF EMOTIONAL WELLBEING THROUGH FOOD AND DRINK

• People around the world continue to feel physically and mentally exhausted as a result of the pandemic.

- As a consequence, a need has emerged: to improve sleep with functional ingredients to reduce stress and anxiety.
- Driven by hot tea launches, botanicals such as chamomile, green tea and ingredients, as melatonin and magnesium, are trending in global food and drink products with a sleep/stress functional claim.

## TOP FUNCTIONAL INGREDIENTS TO REDUCE STRESS AND ANXIETY

Melatonin teams up with other functional ingredients, as magnesium, to aid sleep.\*

Chamomile continues to dominate in products that aim to improve sleep and reduce stress.