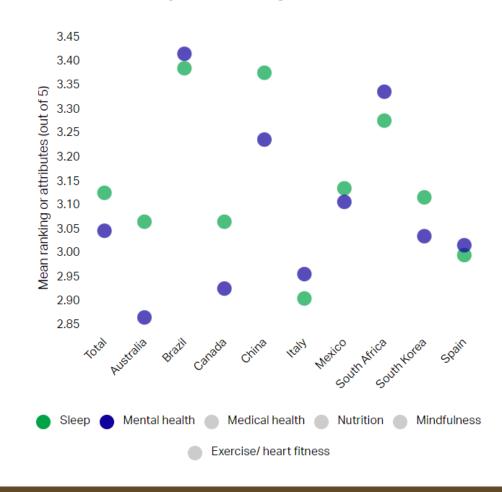

## HEALTH PRESERVATION PRIORITIES VARY ACROSS COUNTRIES

It is important to recognize that preservationfocused physical and mental health and wellbeing priorities look very different across markets.

Notice the fluctuated ranking of sleep, where it is ranked a critically important priority for consumers in different countries.

This highlights the need to understand the differences that have and will continue to emerge in the are of a consumers' physical and mental health and well-being

Source: NielsenIQ 2021 Global Health & Wellness Study of 17 markets, September 2021. Countries included: Australia, Brazil, Canada, China, France, India, Indonesia, Italy, Mexico, Poland, Singapore, South Africa, South Korea, Spain, Thailand, United Kingdom, USA.

#### Preservation priorities by market