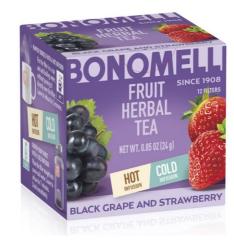

## FRUIT HERBAL TEAS FULL RANGE

• The only 100% natural fruit infusions in market

**HOT & COLD** 

 Our fruit herbal teas may be used with both hot and cold water

**6 FLAVOURS** 

 Delicious blends, which combine the healthiness of fruit with a rich and exquisite flavor. The line consists of 6 references available in practical packs of 12 filters

## FRUIT HERBAL TEAS PACK DESCRIPTION

Immediate identification of the product

A clear descriptor

Nr of filters

Fruit image to enhance the healthiness

Clear statement: HOT AND COLD infusion