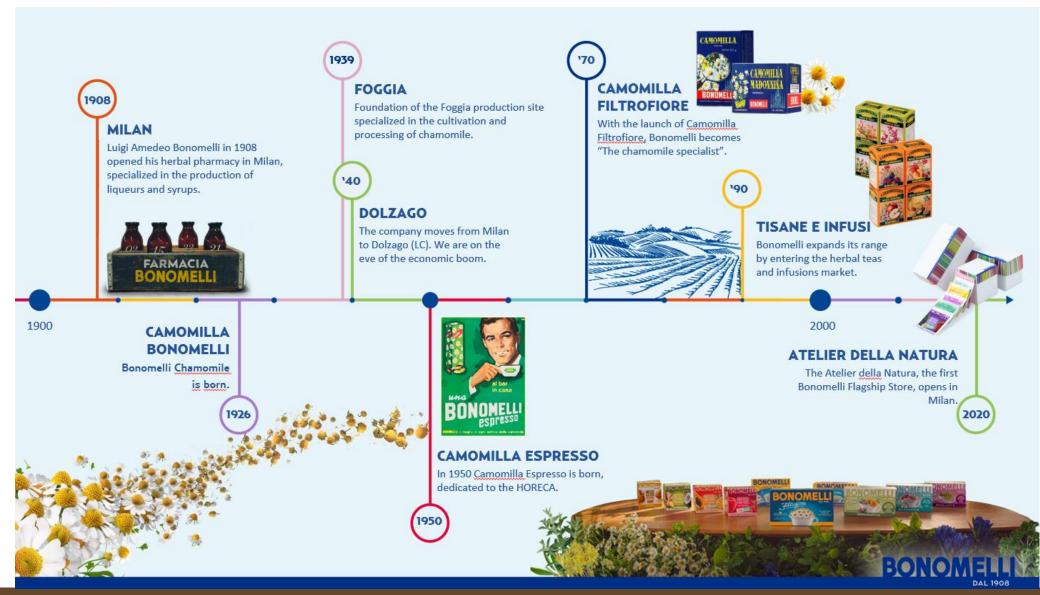

### AN ITALIAN ADVENTURE

It was in 1908 that Luigi Amedeo Bonomelli created his own herbal pharmacy in Milan

In 1939 the first Italian center for experimental trials, cultivation and drying of chamomile was founded in Foggia

After the Second World War a production plant was built in Dolzago (Lecco), which still represents the main production site.

It is constantly supplied by the chamomile raw material from Foggia

Bonomelli is the leader in the chamomile market and since the '90s also offers a wide range of Herbal Teas and Infusions.

### STORY TIMELINE