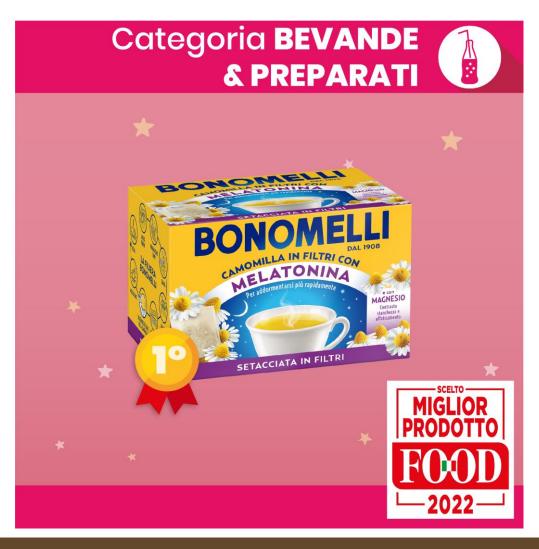

## SITFED CHAMOMILE WITH MELATONIN & MAGNESIUM

Bonomelli Sifted Chamomile with Melatonin and Magnesium won the Best Food Product 2022 award in

'Drinks & Preparations' category

It is a reference award in the Food & Beverage sector that rewards the best innovations of the year in different product categories through a rigorous evaluation system in which the entire supply chain is involved:

- Distribution (through the sales performance measured by the Nielsen panel and the qualitative judgment of buyers, category managers and Chiefs of the main retailers)
- Industry (with the vote of the manufacturers and / or distributors of the Food & Beverage sector)
- Consumers (thanks to a survey conducted on a representative sample of the Italian population)