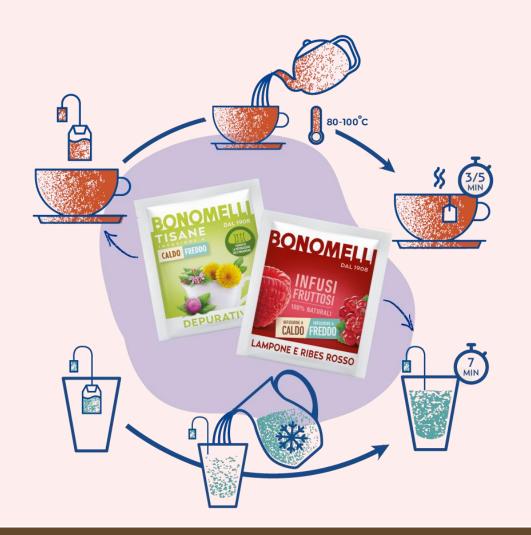

# In every season ... we have the right infusion for you!

The infusion in both hot and cold water makes our products perfect for any taste and for every preference.

Let's discover how to!

## BONOMELLI HERBAL TEAS HOW TO PREPARE

## Infusion

With hot water:
place a filter in a cup and
pour boiling water not
directly on the filter. Leave to
infuse for 3-5 minutes.

With cold water:
pour fresh water into a
glass containing a filter and
leave to infuse for 7
minutes.