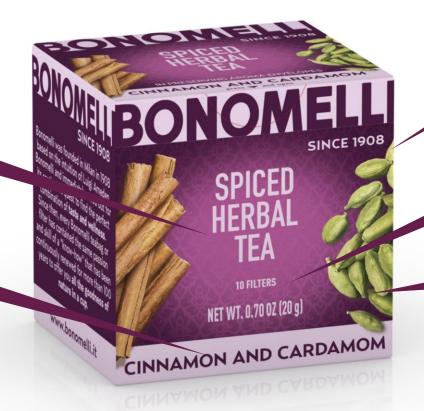

## SPICED HERBAL TEA PACK DESCRIPTION

Immediate identification of the product

A clear descriptor

Heritage

Nr of filters

Ingredient: blend images

• The Spiced Teas line was the winner of the Best Food 2020 Product Choice award in the 'Special Packaging Award' category. An award in the Food & Beverage industry which promotes product innovation towards distribution and the final consumer.