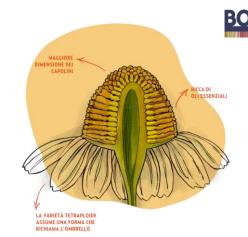

## Bonomelli oversees the Italian chamomile supply chain from field to cup

UNIQUENESS OF THE LAND

 Each land is subjected to a series of analyzes, tests and checks aimed at drawing up the identity card of each field. This is the tool that allows us to assess the suitability and compliance of the parameters with Bonomelli standards

TETRAPLOID VARIETY  From the centennial experience of the Bonomelli researchers, thanks to natural selection, a seed was identified from which a tetraploid variety chamomile flower with unique organoleptic specificities is obtained

## FILTROFIORE CHAMOMILE UNIQUENESS

FILTROFIORE UNIQUENESS

 Bonomelli Filtrofiore Chamomile is unique because it is made with the entire top of the dried flower. In this way the rich and enveloping aroma of the plant is accompanied by the traditional relaxing properties of the whole flower, gathered at its most vital moment - rich in active ingredients and essential oils