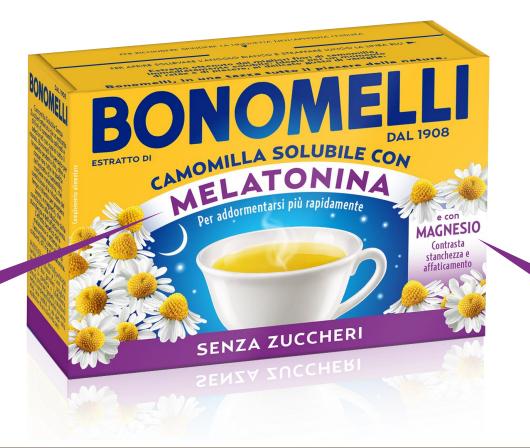

#### BONOMELLI CHAMOMILES WITH MELATONIN & MAGNESIUM

#### **MELATONIN**

 with MELATONIN which helps to reduce the necessary time to fall asleep

#### **MAGNESIUM**

 with MAGNESIUM that is effective against tiredness and weariness

#### ECO

• 100% plastic-free, NO cellophane