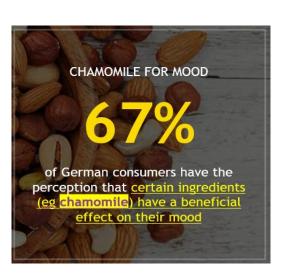

Select global markets: attitudes toward healthy eating and sustainability - "Certain ingredients have a beneficial effect on my mood (eg chamomile calms me)," July 2020\*

\* Source: Mintel GNPD | \*Mintel – Emotional wellbeing