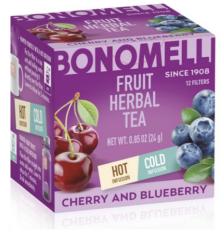

## FRUIT HERBAL TEAS FULL RANGE

• The only 100% natural fruit infusions in market

**HOT & COLD** 

 Our fruit herbal teas may be used with both hot and cold water

**6 FLAVOURS** 

 Delicious blends, which combine the healthiness of fruit with a rich and exquisite flavor. The line consists of 6 references available in practical packs of 12 filters

## FRUIT HERBAL TEAS PACK DESCRIPTION

Immediate identification of the product

A clear descriptor

Nr of filters

Fruit image to enhance the healthiness

Clear statement: HOT AND COLD infusion