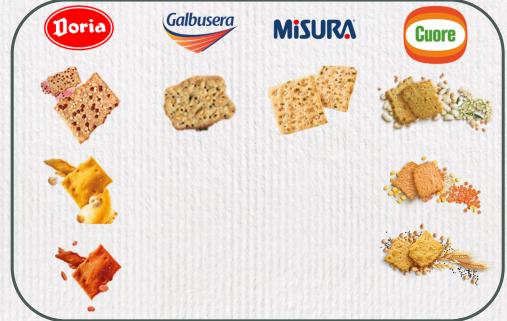

# **BREAD CHIPS IN COMPARISON**

#### «Classic» bread chips

#### «Functional» bread chips

Source: internal data