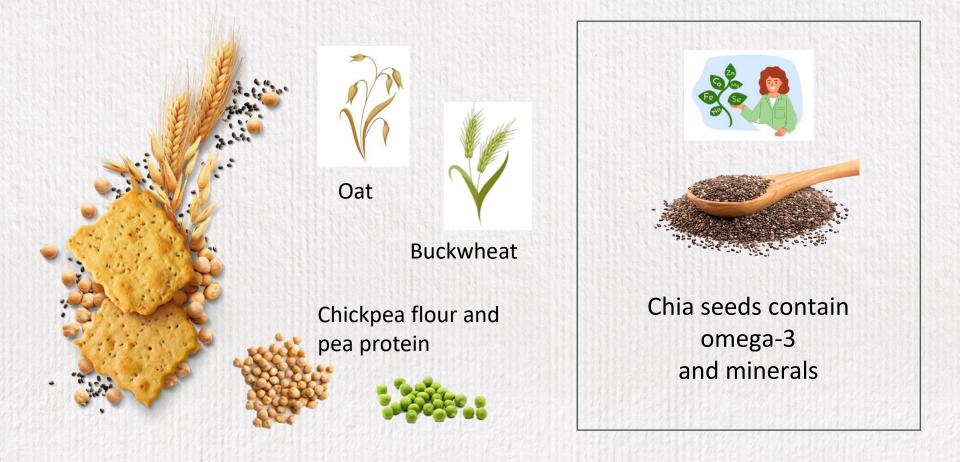

## **CHICKPEA FLOUR**

Are.

# OAT FLOUR

## CHIA SEEDS

## **BUCKWHEAT FLOUR**

INULIN

innovative ingredients in line with current trends food, characterized by **TASTE** and

BENEFICIAL PROPERTIES

Source: Kantar

#### BREAD CHIPS WITH CHICKPEA, BARLEY AND OAT FLOUR AND CHIA SEEDS