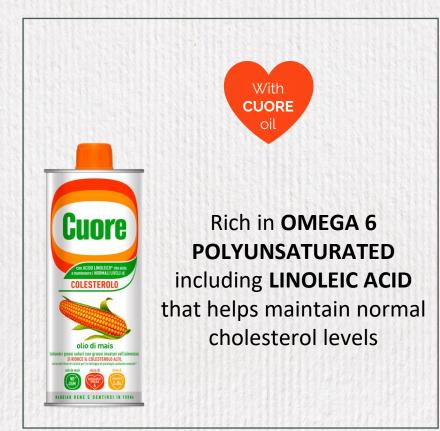

### HISTORY

**Since 1959**, Cuore is ideal for a healthy and balanced diet, keeping cholesterol level under control.

The packaging design and logo have become a true **contemporary icon**.

The best product standards allow Olio Cuore to guarantee the **health properties** necessary for maintaining cholesterol levels thanks to the linoleic acid (omega 6), naturally contained in the product.

The constant presence in communication and the legendary **"jump of the fence"**, which has become a strong brand property, contribute to making Olio Cuore unique.

**Since 2017** Cuore has expanded its family, with the launch of **Vegetable Mayonnaise**.