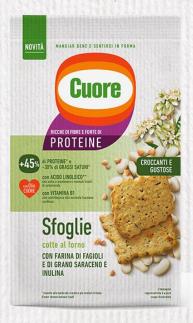

# FROM TODAY THE TASTE OF FEELING FIT BECOMES...

12

Cuore

CROCCANTI E GUSTOSE

RICCHE DI FIBRE E FONTE DI PROTEINE

di PROTEINE\* e -30% di GRASSI SATURI\* con ACIDO LINOLEICO\*\* che aitita a mantenere i mernali livelli di colesterele con VITAMINA B1 che contribuica alla normale funzione

Sfoglie cotte al forno CON FARINA DI CECI.

DI ORZO E DI AVENA E Semi di Chia

cardiaca

NOVITÀ

## **CHICKPEA FLOUR**

Are.

## **BARLEY FLOUR**

# OAT FLOUR

## CHIA SEEDS

#### BREAD CHIPS WITH CHICKPEA, BARLEY AND OAT FLOUR AND CHIA SEEDS