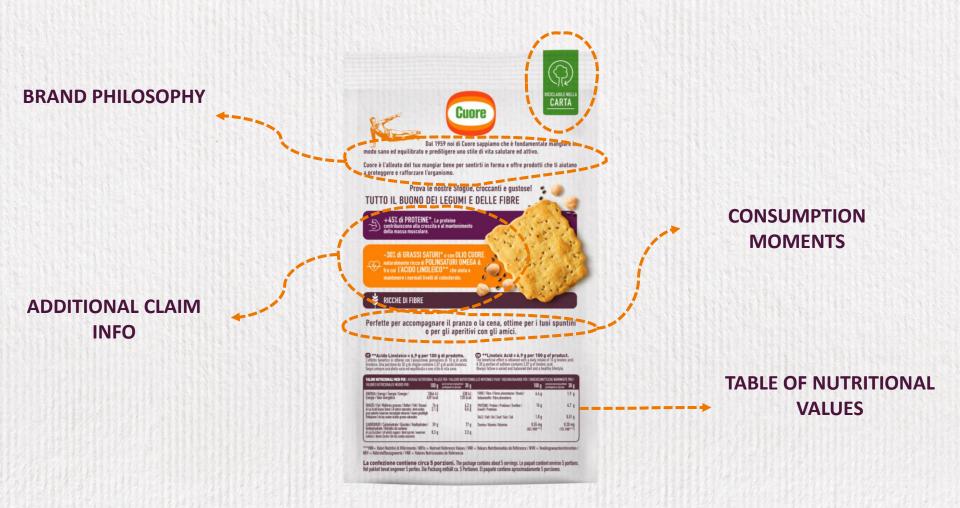

#### **MULTILINGUAL PACK**

45% MORE PROTEIN than the average of the tractoriling crackers in flat (source thread values) food, 30% LESS ATURATED FAT than the average of the testelling crackers in flat (source: thread hat food, HERFIDE, with URR\* DRKND, COLLINUS LINDLEIC ACIDAthat Contributes to the normal function of the heat.

RECYCLA-BILITY INFO

MANGIAR BENE E SENTIRSI IN FORMA

**CROCCANTI E** 

GUSTOSE

#### RICCHE DI FIBRE E FONTE DI PROTEINE

45% di PROTEINE\* e -30% di GRASSI SATURI\*

NOVITÀ

con ACIDO LINOLEICO\*\* che aiuta a mantenere i normali livelli di colesterolo

con VITAMINA B1 che contribuisce alla normale funzione cardiaca

Cotte al forno CON FARINA DI CECI, DI ORZO E DI AVENA E SEMI DI CHIA

CRACKERS CON FARINA DI CECI, DI ORZO E DI AVENA E SEMI DI CHIA, CON VITAMINA B1. Ingredienti: farina di framento, olio di mai: Cuore<sup>4</sup> (olio di seni di mais, vitamine E e B6) 11,5%, latte scremato in polvere. Farma di ceci 8.6%, proteine di pesello, semi di chia (Salvia Aispanica) 3.7%, siero di tatte in polvere, fibra di pecello, farina di avena 1.7%, farina di orzo 1.7%, sale, agente lievitante: ammonio bicarbonato, estratto di oliva, tiamina (vitamina B1). Può contenere uova, soia, frutta a gascio (nocciele, mandorle), senape e semi di sesamo. CRACKERS WITH CHICKPEA, BARLEY, OATMEAL FLOURS AND Child SeEDS, WITH VTRUM B1, Ingredents, wheat (no. "Loors' can ol-com seed al, vitamis E and B6) 11,5%, powfered shimned milk, chizkpea-flour B4%, pea pratein, chia seeds (Sabh Angravica) 3,7%, powfered whey, pea fibre, out flour, 1,7%, barley flour, 1,7%, sall, raising agent: ammonium bicarbonate, olive extract, thiamine (vitamin B1). May contain eggs, soy, nots (hazelnuts, almonds), mustard and sesame seeds. CRACKERS AVEC FARINES DE POIS CHICHES D'ORGE ET D'AVOINE ET GRAINES DE CHIA, AVEC DE LA VITAMINE B1.  $\checkmark$ Ingrédients: farine de froment, huile de mais Cuore® (huile de grains de mais vitamines E et Ból 11,5 %, lait écrémé en poudre, farine de pois chiche 8,6 % protéines de petits pois, graines de chia (Salvía hispanica) 3.7 %, lactosérum en poudre, fibres de pelits pols, farine d'avoine 1,7 %, farine d'orge 1,7 %, sel, poudre la lever: locarbonate d'ammonium, estrait d'olive, thiamine (vfamine B1). Peut contenir œufs, saja, fruits à coque (noisettes, amandes), moutarde et graines de sésame. CHACKERS MET KIKKERERWTENMEEL, GERST EN HAVER EN CHIAZAAD, MET VITAMINE B1. Ingredienten: tarwebloem, Caore® maisolie (maispitolie, vitamine E en Ból 11.5%, magere melkpoeder, kikkererwtenmeel 8.6%, erwteneiwit, chiazaad (Salvia hispanica) 3.7% weipoeder, erwtenvezels, havervlokkenmeel 1,7%, gerstemeel 1,7%, zout, rijsmiddet ammoniumbicarbonaat, olijfextract, thiamine (vitamine 81). Kan sporen van ei, seja, schaabvrachten (hazelooten, amandelen), mosterd en sesanzaad. heatten KRÄCKER AUS KICHERERBSEN-, GERSTEN-, HAFER- UND

#### Italian English French Dutch German Spanish

WEIGHT

## NUTRITIONAL AND COMPARATIVE CLAIMS