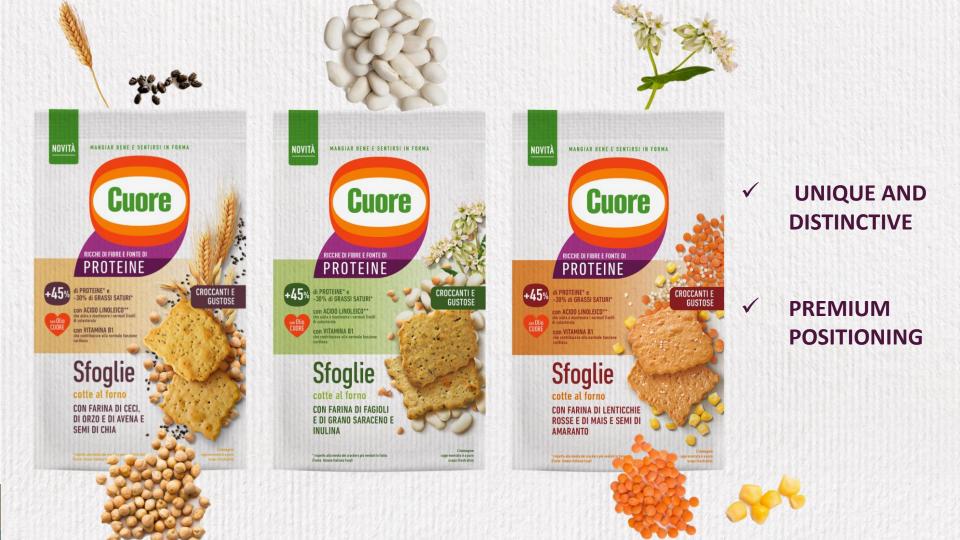

#### BREAD CHIPS WITH CHICKPEA, BARLEY AND OAT FLOUR AND CHIA SEEDS

#### BREAD CHIPS WITH RED LENTIL AND CORN FLOUR AND AMARANTH SEEDS

# BREAD CHIPS WITH BEAN FLOUR AND BUCKWHEAT FLOUR AND INULIN

Easily digestible pseudo cereal