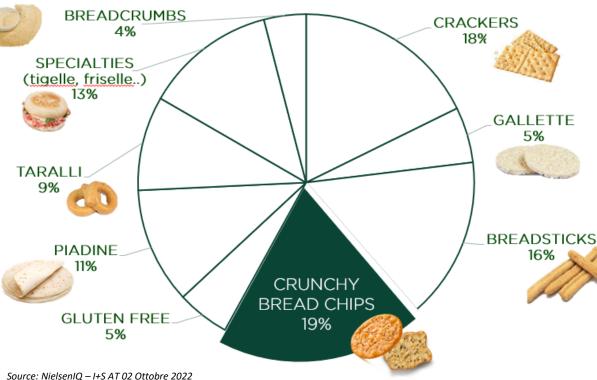

## SALTY BAKERY: ITALIAN MARKET

**CRUNCHY BREAD CHIPS** is the segment that generates the highest turnover (€162 million), with a value trend of +2.9%.

## CRUNCHY BREAD CHIPS

|             | Crostini for<br>soups and<br>salads | Schiacciatin<br>e | Crostini<br>svedesi | Bruschette<br>and crostini | Bread chips<br>& Others                                                                                                                                                                                                                                                                                                                                                                                                                                                                                                                                                                                                                                                                                                                                                                                                                                                                                                                                                                                                                                                                                                                                                                                                                                                                                                                                                                                                                                                                                                                                                                                                                                                                                                                                                                                                                                                                                                                                                                                                                                                                                                                                                                                                                                                                                                                                                                                                                                                                                                                                                                                                                                                                                                                                                                                                                                                                                                     |
|-------------|-------------------------------------|-------------------|---------------------|----------------------------|-----------------------------------------------------------------------------------------------------------------------------------------------------------------------------------------------------------------------------------------------------------------------------------------------------------------------------------------------------------------------------------------------------------------------------------------------------------------------------------------------------------------------------------------------------------------------------------------------------------------------------------------------------------------------------------------------------------------------------------------------------------------------------------------------------------------------------------------------------------------------------------------------------------------------------------------------------------------------------------------------------------------------------------------------------------------------------------------------------------------------------------------------------------------------------------------------------------------------------------------------------------------------------------------------------------------------------------------------------------------------------------------------------------------------------------------------------------------------------------------------------------------------------------------------------------------------------------------------------------------------------------------------------------------------------------------------------------------------------------------------------------------------------------------------------------------------------------------------------------------------------------------------------------------------------------------------------------------------------------------------------------------------------------------------------------------------------------------------------------------------------------------------------------------------------------------------------------------------------------------------------------------------------------------------------------------------------------------------------------------------------------------------------------------------------------------------------------------------------------------------------------------------------------------------------------------------------------------------------------------------------------------------------------------------------------------------------------------------------------------------------------------------------------------------------------------------------------------------------------------------------------------------------------------------------|
|             | 18 mio €                            | 19 mio €          | 19 mio €            | 31 mio €                   | 75 mio €                                                                                                                                                                                                                                                                                                                                                                                                                                                                                                                                                                                                                                                                                                                                                                                                                                                                                                                                                                                                                                                                                                                                                                                                                                                                                                                                                                                                                                                                                                                                                                                                                                                                                                                                                                                                                                                                                                                                                                                                                                                                                                                                                                                                                                                                                                                                                                                                                                                                                                                                                                                                                                                                                                                                                                                                                                                                                                                    |
| Quot. Val%  | 11%                                 | 11%               | 12%                 | 19%                        | 46%                                                                                                                                                                                                                                                                                                                                                                                                                                                                                                                                                                                                                                                                                                                                                                                                                                                                                                                                                                                                                                                                                                                                                                                                                                                                                                                                                                                                                                                                                                                                                                                                                                                                                                                                                                                                                                                                                                                                                                                                                                                                                                                                                                                                                                                                                                                                                                                                                                                                                                                                                                                                                                                                                                                                                                                                                                                                                                                         |
| Trend val % | +6,2%                               | +5,6%             | +5%                 | =                          | +2%                                                                                                                                                                                                                                                                                                                                                                                                                                                                                                                                                                                                                                                                                                                                                                                                                                                                                                                                                                                                                                                                                                                                                                                                                                                                                                                                                                                                                                                                                                                                                                                                                                                                                                                                                                                                                                                                                                                                                                                                                                                                                                                                                                                                                                                                                                                                                                                                                                                                                                                                                                                                                                                                                                                                                                                                                                                                                                                         |
|             |                                     |                   |                     |                            | Buon<br>Cathor<br>Ber Edutit<br>Cartada<br>Cartada<br>Cartada<br>Cartada<br>Cartada<br>Cartada<br>Cartada<br>Cartada<br>Cartada<br>Cartada<br>Cartada<br>Cartada<br>Cartada<br>Cartada<br>Cartada<br>Cartada<br>Cartada<br>Cartada<br>Cartada<br>Cartada<br>Cartada<br>Cartada<br>Cartada<br>Cartada<br>Cartada<br>Cartada<br>Cartada<br>Cartada<br>Cartada<br>Cartada<br>Cartada<br>Cartada<br>Cartada<br>Cartada<br>Cartada<br>Cartada<br>Cartada<br>Cartada<br>Cartada<br>Cartada<br>Cartada<br>Cartada<br>Cartada<br>Cartada<br>Cartada<br>Cartada<br>Cartada<br>Cartada<br>Cartada<br>Cartada<br>Cartada<br>Cartada<br>Cartada<br>Cartada<br>Cartada<br>Cartada<br>Cartada<br>Cartada<br>Cartada<br>Cartada<br>Cartada<br>Cartada<br>Cartada<br>Cartada<br>Cartada<br>Cartada<br>Cartada<br>Cartada<br>Cartada<br>Cartada<br>Cartada<br>Cartada<br>Cartada<br>Cartada<br>Cartada<br>Cartada<br>Cartada<br>Cartada<br>Cartada<br>Cartada<br>Cartada<br>Cartada<br>Cartada<br>Cartada<br>Cartada<br>Cartada<br>Cartada<br>Cartada<br>Cartada<br>Cartada<br>Cartada<br>Cartada<br>Cartada<br>Cartada<br>Cartada<br>Cartada<br>Cartada<br>Cartada<br>Cartada<br>Cartada<br>Cartada<br>Cartada<br>Cartada<br>Cartada<br>Cartada<br>Cartada<br>Cartada<br>Cartada<br>Cartada<br>Cartada<br>Cartada<br>Cartada<br>Cartada<br>Cartada<br>Cartada<br>Cartada<br>Cartada<br>Cartada<br>Cartada<br>Cartada<br>Cartada<br>Cartada<br>Cartada<br>Cartada<br>Cartada<br>Cartada<br>Cartada<br>Cartada<br>Cartada<br>Cartada<br>Cartada<br>Cartada<br>Cartada<br>Cartada<br>Cartada<br>Cartada<br>Cartada<br>Cartada<br>Cartada<br>Cartada<br>Cartada<br>Cartada<br>Cartada<br>Cartada<br>Cartada<br>Cartada<br>Cartada<br>Cartada<br>Cartada<br>Cartada<br>Cartada<br>Cartada<br>Cartada<br>Cartada<br>Cartada<br>Cartada<br>Cartada<br>Cartada<br>Cartada<br>Cartada<br>Cartada<br>Cartada<br>Cartada<br>Cartada<br>Cartada<br>Cartada<br>Cartada<br>Cartada<br>Cartada<br>Cartada<br>Cartada<br>Cartada<br>Cartada<br>Cartada<br>Cartada<br>Cartada<br>Cartada<br>Cartada<br>Cartada<br>Cartada<br>Cartada<br>Cartada<br>Cartada<br>Cartada<br>Cartada<br>Cartada<br>Cartada<br>Cartada<br>Cartada<br>Cartada<br>Cartada<br>Cartada<br>Cartada<br>Cartada<br>Cartada<br>Cartada<br>Cartada<br>Cartada<br>Cartada<br>Cartada<br>Cartada<br>Cartada<br>Cartada<br>Cartada<br>Cartada<br>Cartada<br>Cartada<br>Cartada<br>Cartada<br>Cartada<br>Cartada<br>Cartada<br>Cartada<br>Cartada<br>Cartada<br>Cartada<br>Cartada<br>Cartada<br>Cartada<br>Cartada<br>Cartada<br>Cartada<br>Cartada<br>Cartada<br>Cartada<br>Cartada<br>Cartada<br>Cartada<br>Cartada<br>Cartada<br>Cartada<br>Cartada<br>Cartada<br>Cartada<br>Cartada<br>Cartada<br>Cartada<br>Cartada<br>Cartada<br>Cartada<br>Cartada<br>Cartada<br>Cartada<br>Cartada<br>Cartada<br>Cartada<br>Cartada<br>Cartada<br>Cartada<br>Cartada<br>Cartada<br>Cartada<br>Cartada |