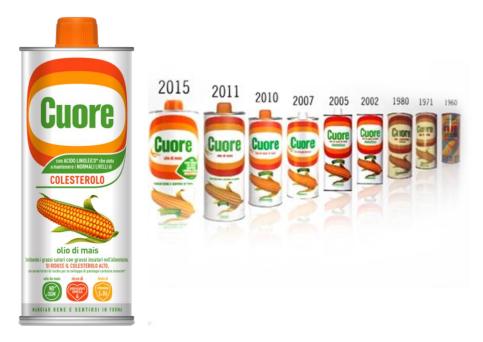

### HISTORY

**Since 1959**, Cuore is ideal for a healthy and balanced diet, keeping cholesterol level under control.

The packaging design and logo have become a true **contemporary icon**.

The best product standards allow Olio Cuore to guarantee the **health properties** necessary for maintaining cholesterol levels thanks to the linoleic acid (omega 6), naturally contained in the product.

The constant presence in communication and the legendary **"jump of the fence"**, which has become a strong brand property, contribute to making Olio Cuore unique.

**Since 2017** Cuore has expanded its family, with the launch of **Vegetable Mayonnaise**.