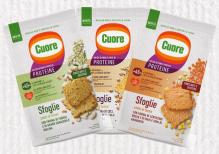

#### BREAD CHIPS WITH CHICKPEA, BARLEY AND OAT FLOUR AND CHIA SEEDS

#### BREAD CHIPS WITH RED LENTIL AND CORN FLOUR AND AMARANTH SEEDS

# BREAD CHIPS WITH BEAN FLOUR AND BUCKWHEAT FLOUR AND INULIN

Easily digestible pseudo cereal