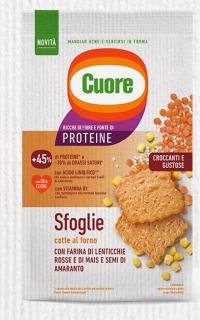

#### BREAD CHIPS WITH RED LENTIL AND CORN FLOUR AND AMARANTH SEEDS

# **RED LENTIL FLOUR**

# **CORN FLOUR**

# AMARANTH SEEDS