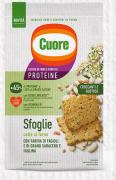

# CRUNCHY BREAD CHIPS CUORE

# FROM TODAY THE TASTE OF FEELING FIT BECOMES...

12

Cuore

CROCCANTI E GUSTOSE

RICCHE DI FIBRE E FONTE DI PROTEINE

di PROTEINE\* e -30% di GRASSI SATURI\* con ACIDO LINOLEICO\*\* che aitita a mantenere i mernali livelli di colesterele con VITAMINA B1 che contribuica alla normale funzione

Sfoglie cotte al forno CON FARINA DI CECI.

DI ORZO E DI AVENA E Semi di Chia

cardiaca

NOVITÀ

#### RICCHE DI FIBRE E FONTE DI PROTEINE

45% di PROTEINE\* e -30% di GRASSI SATURI\*

NOVITÀ

con ACIDO LINOLEICO\*\* che aiuta a mantenere i normali livelli di colesterolo

con VITAMINA B1 che contribuisce alla normale funzione cardiaca

Cotte al forno CON FARINA DI CECI, DI ORZO E DI AVENA E SEMI DI CHIA

CRACKERS CON FARINA DI CECI, DI ORZO E DI AVENA E SEMI DI CHIA, CON VITAMINA B1. Ingredienti: farina di framento, olio di mai: Cuore<sup>4</sup> (olio di seni di mais, vitamine E e B6) 11,5%, latte scremato in polvere. Farma di ceci 8.6%, proteine di pesello, semi di chia (Salvia Aispanica) 3.7%, siero di tatte in polvere, fibra di pecello, farina di avena 1.7%, farina di orzo 1.7%, sale, agente lievitante: ammonio bicarbonato, estratto di oliva, tiamina (vitamina B1). Può contenere uova, soia, frutta a gascio (nocciele, mandorle), senape e semi di sesamo. CRACKERS WITH CHICKPEA, BARLEY, OATMEAL FLOURS AND Child SeEDS, WITH VTRUM B1, Ingredents, wheat (no. "Loors' can ol-com seed al, vitamis E and B6) 11,5%, powfered shimned milk, chizkpea-flour B4%, pea pratein, chia seeds (Sabh Angravica) 3,7%, powfered whey, pea fibre, out flour, 1,7%, barley flour, 1,7%, sall, raising agent: ammonium bicarbonate, olive extract, thiamine (vitamin B1). May contain eggs, soy, nots (hazelnuts, almonds), mustard and sesame seeds. CRACKERS AVEC FARINES DE POIS CHICHES D'ORGE ET D'AVOINE ET GRAINES DE CHIA, AVEC DE LA VITAMINE B1.  $\checkmark$ Ingrédients: farine de froment, huile de mais Cuore® (huile de grains de mais vitamines E et Ból 11,5 %, lait écrémé en poudre, farine de pois chiche 8,6 % protéines de petits pois, graines de chia (Salvía hispanica) 3.7 %, lactosérum en poudre, fibres de pelits pols, farine d'avoine 1,7 %, farine d'orge 1,7 %, sel, poudre la lever: locarbonate d'ammonium, estrait d'olive, thiamine (vfamine B1). Peut contenir œufs, saja, fruits à coque (noisettes, amandes), moutarde et graines de sésame. CHACKERS MET KIKKERERWTENMEEL, GERST EN HAVER EN CHIAZAAD, MET VITAMINE B1. Ingredienten: tarwebloem, Caore® maisolie (maispitolie, vitamine E en Ból 11.5%, magere melkpoeder, kikkererwtenmeel 8.6%, erwteneiwit, chiazaad (Salvia hispanica) 3.7% weipoeder, erwtenvezels, havervlokkenmeel 1,7%, gerstemeel 1,7%, zout, rijsmiddet ammoniumbicarbonaat, olijfextract, thiamine (vitamine 81). Kan sporen van ei, seja, schaabvrachten (hazelooten, amandelen), mosterd en sesanzaad. heatten KRÄCKER AUS KICHERERBSEN-, GERSTEN-, HAFER- UND