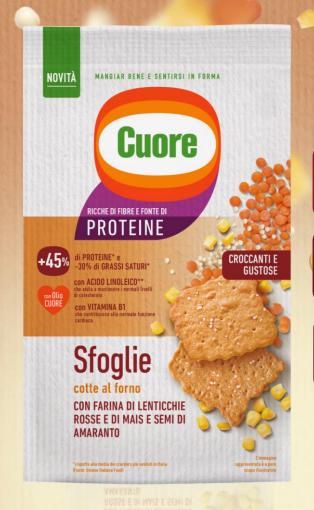

# FROM TODAY THE TASTE OF FEELING FIT BECOMES...

12

Cuore

CROCCANTI E GUSTOSE

RICCHE DI FIBRE E FONTE DI PROTEINE

di PROTEINE\* e -30% di GRASSI SATURI\* con ACIDO LINOLEICO\*\* che aitita a mantenere i mernali livelli di colesterele con VITAMINA B1 che contribuica alla normale funzione

Sfoglie cotte al forno CON FARINA DI CECI.

DI ORZO E DI AVENA E Semi di Chia

cardiaca

NOVITÀ

RECYCLA-BILITY INFO

MANGIAR BENE E SENTIRSI IN FORMA

**CROCCANTI E** 

GUSTOSE

#### RICCHE DI FIBRE E FONTE DI PROTEINE

45% di PROTEINE\* e -30% di GRASSI SATURI\*

NOVITÀ

con ACIDO LINOLEICO\*\* che aiuta a mantenere i normali livelli di colesterolo

con VITAMINA B1 che contribuisce alla normale funzione cardiaca

Cotte al forno CON FARINA DI CECI, DI ORZO E DI AVENA E SEMI DI CHIA

CRACKERS CON FARINA DI CECI, DI ORZO E DI AVENA E SEMI DI CHIA, CON VITAMINA B1. Ingredienti: farina di framento, olio di mai: Cuore<sup>4</sup> (olio di seni di mais, vitamine E e B6) 11,5%, latte scremato in polvere. Farma di ceci 8.6%, proteine di pesello, semi di chia (Salvia Aispanica) 3.7%, siero di tatte in polvere, fibra di pecello, farina di avena 1.7%, farina di orzo 1.7%, sale, agente lievitante: ammonio bicarbonato, estratto di oliva, tiamina (vitamina B1). Può contenere uova, soia, frutta a gascio (nocciele, mandorle), senape e semi di sesamo. CRACKERS WITH CHICKPEA, BARLEY, OATMEAL FLOURS AND Child SeEDS, WITH VTRUM B1, Ingredents, wheat (no. "Loors' can ol-com seed al, vitamis E and B6) 11,5%, powfered shimned milk, chizkpea-flour B4%, pea pratein, chia seeds (Sabh Angravica) 3,7%, powfered whey, pea fibre, out flour, 1,7%, barley flour, 1,7%, sall, raising agent: ammonium bicarbonate, olive extract, thiamine (vitamin B1). May contain eggs, soy, nots (hazelnuts, almonds), mustard and sesame seeds. CRACKERS AVEC FARINES DE POIS CHICHES D'ORGE ET D'AVOINE ET GRAINES DE CHIA, AVEC DE LA VITAMINE B1.  $\checkmark$ Ingrédients: farine de froment, huile de mais Cuore® (huile de grains de mais vitamines E et Ból 11,5 %, lait écrémé en poudre, farine de pois chiche 8,6 % protéines de petits pois, graines de chia (Salvía hispanica) 3.7 %, lactosérum en poudre, fibres de pelits pols, farine d'avoine 1,7 %, farine d'orge 1,7 %, sel, poudre la lever: locarbonate d'ammonium, estrait d'olive, thiamine (vfamine B1). Peut contenir œufs, saja, fruits à coque (noisettes, amandes), moutarde et graines de sésame. CHACKERS MET KIKKERERWTENMEEL, GERST EN HAVER EN CHIAZAAD, MET VITAMINE B1. Ingredienten: tarwebloem, Caore® maisolie (maispitolie, vitamine E en Ból 11.5%, magere melkpoeder, kikkererwtenmeel 8.6%, erwteneiwit, chiazaad (Salvia hispanica) 3.7% weipoeder, erwtenvezels, havervlokkenmeel 1,7%, gerstemeel 1,7%, zout, rijsmiddet ammoniumbicarbonaat, olijfextract, thiamine (vitamine 81). Kan sporen van ei, seja, schaabvrachten (hazelooten, amandelen), mosterd en sesanzaad. heatten KRÄCKER AUS KICHERERBSEN-, GERSTEN-, HAFER- UND