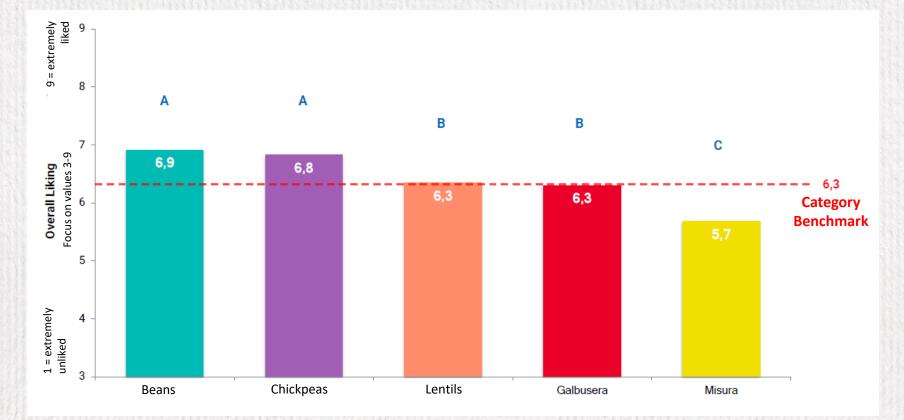

### **PRODUCT TEST: HIGHLIGHTS**

#### **OVERALL SATISFACTION**

All three variants of bread chips proposed obtain ratings in line or even higher than the other products belonging to the same category: Galbusera Buon per tutti – Misura Natura Ricca.

#### SENSORY ASPECTS ?

The three Cuore bread chips were all appreciated and evaluated as "right" in consistency and crunchiness.

Galbusera was weak in flavor and not very savory, with a texture too soft and not very crunchy.

Misura instead in addition to being a bit 'too light in color', it was too weak in flavor, too hard and not very crunchy.

#### **PURCHASE INTENTION**

All three Cuore bread chips show a VERY GOOD propensity to buy. Especially:

- Beans and Chickpeas show a **STRONG** propensity to buy.
- Lentils shows a **MEDIUM** propensity to buy.