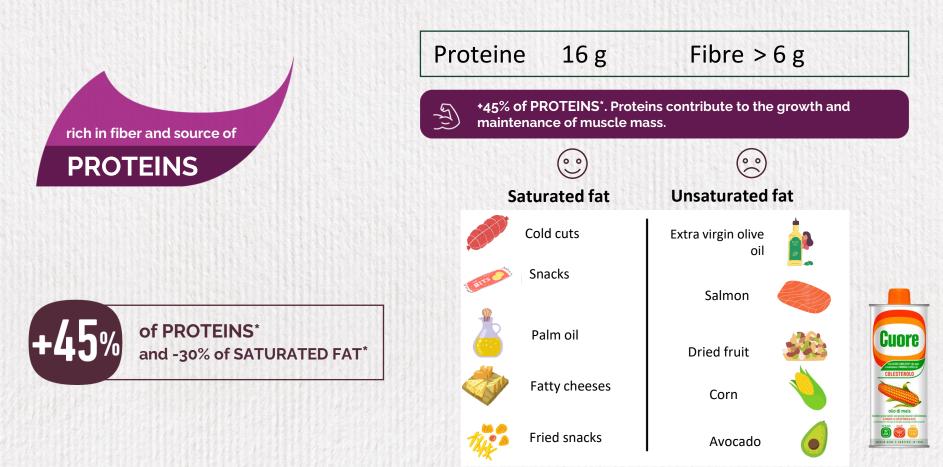

#### **MULTILINGUAL PACK**

45% MORE PROTEIN than the average of the tractoriling crackers in flat (source thread values) food, 30% LESS ATURATED FAT than the average of the testelling crackers in flat (source: thread hat food, HERFIDE, with URR\* DRKND, COLLINUS LINDLEIC ACIDAthat Contributes to the normal function of the heat.

#### RICCHE DI FIBRE E FONTE DI PROTEINE

45% di PROTEINE\* e -30% di GRASSI SATURI\*

NOVITÀ

con ACIDO LINOLEICO\*\* che aiuta a mantenere i normali livelli di colesterolo

con VITAMINA B1 che contribuisce alla normale funzione cardiaca

## NUTRITIONAL AND COMPARATIVE CLAIMS

## CARDIOVASCULAR PROTECTION

### Contributes to normal heart function