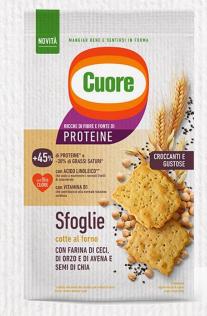

# BREAD CHIPS WITH BEAN FLOUR AND BUCKWHEAT FLOUR AND INULIN

Easily digestible pseudo cereal

#### Bean flour and pea protein

INULIN PREBIOTIC fiber from chicory root that helps maintain the balance of intestinal bacterial flora

## **BEAN FLOUR**

## **BUCKWHEAT FLOUR**

INULIN

innovative ingredients in line with current trends food, characterized by **TASTE** and

BENEFICIAL PROPERTIES

Source: Kantar