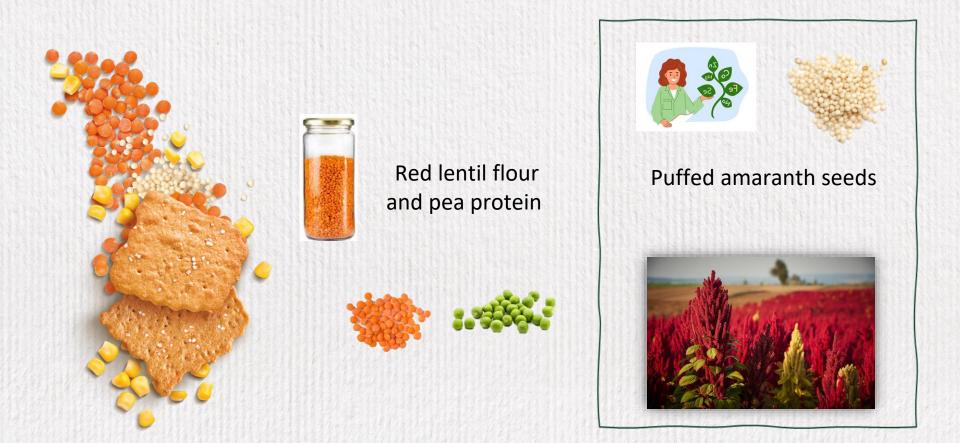

# **RED LENTIL FLOUR**

# **CORN FLOUR**

# AMARANTH SEEDS

#### BREAD CHIPS WITH RED LENTIL AND CORN FLOUR AND AMARANTH SEEDS