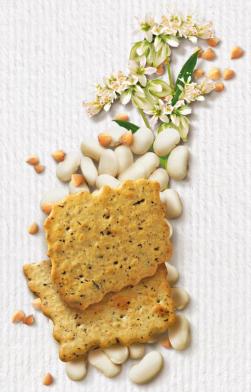

## **BEAN FLOUR**

## **BUCKWHEAT FLOUR**

INULIN

innovative ingredients in line with current trends food, characterized by **TASTE** and

BENEFICIAL PROPERTIES

Source: Kantar

# BREAD CHIPS WITH BEAN FLOUR AND BUCKWHEAT FLOUR AND INULIN

Easily digestible pseudo cereal