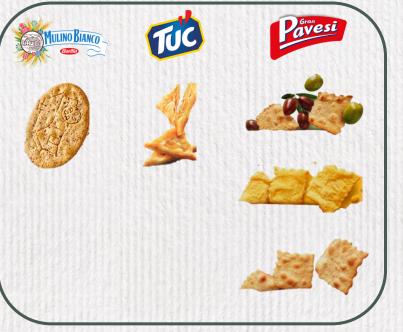

# **BREAD CHIPS IN COMPARISON**

#### «Classic» bread chips

#### «Functional» bread chips

Source: internal data