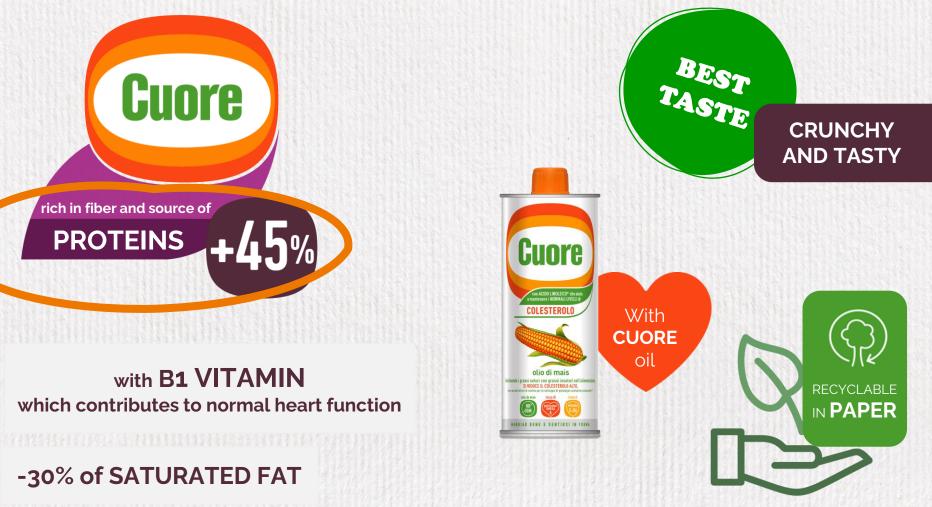

#### **MULTILINGUAL PACK**

45% MORE PROTEIN than the average of the tractoriling crackers in flat (source thread values) food, 30% LESS ATURATED FAT than the average of the testelling crackers in flat (source: thread hat food, HERFIDE, with URR\* DRKND, COLLINUS LINDLEIC ACIDAthat Contributes to the normal function of the heat.

## CARDIOVASCULAR PROTECTION

### Contributes to normal heart function