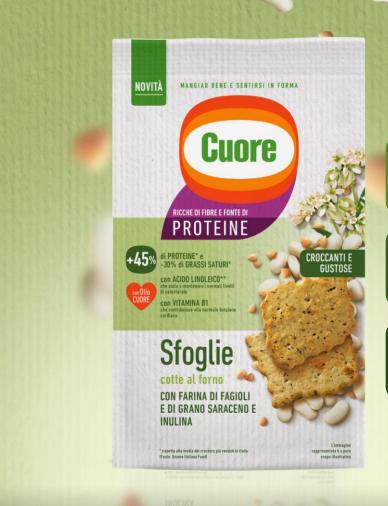

# FROM TODAY THE TASTE OF FEELING FIT BECOMES...

12

Cuore

CROCCANTI E GUSTOSE

RICCHE DI FIBRE E FONTE DI PROTEINE

di PROTEINE\* e -30% di GRASSI SATURI\* con ACIDO LINOLEICO\*\* che aitita a mantenere i mernali livelli di colesterele con VITAMINA B1 che contribuica alla normale funzione

Sfoglie cotte al forno CON FARINA DI CECI.

DI ORZO E DI AVENA E Semi di Chia

cardiaca

NOVITÀ

#### RICCHE DI FIBRE E FONTE DI PROTEINE

45% di PROTEINE\* e -30% di GRASSI SATURI\*

NOVITÀ

con ACIDO LINOLEICO\*\* che aiuta a mantenere i normali livelli di colesterolo

con VITAMINA B1 che contribuisce alla normale funzione cardiaca

Cotte al forno CON FARINA DI CECI, DI ORZO E DI AVENA E SEMI DI CHIA

CRACKERS CON FARINA DI CECI, DI ORZO E DI AVENA E SEMI DI CHIA, CON VITAMINA B1. Ingredienti: farina di framento, olio di mai: Cuore<sup>4</sup> (olio di seni di mais, vitamine E e B6) 11,5%, latte scremato in polvere. Farma di ceci 8.6%, proteine di pesello, semi di chia (Salvia Aispanica) 3.7%, siero di tatte in polvere, fibra di pecello, farina di avena 1.7%, farina di orzo 1.7%, sale, agente lievitante: ammonio bicarbonato, estratto di oliva, tiamina (vitamina B1). Può contenere uova, soia, frutta a gascio (nocciele, mandorle), senape e semi di sesamo. CRACKERS WITH CHICKPEA, BARLEY, OATMEAL FLOURS AND Child SeEDS, WITH VTRUM B1, Ingredents, wheat (no. "Loors' can ol-com seed al, vitamis E and B6) 11,5%, powfered shimned milk, chizkpea-flour B4%, pea pratein, chia seeds (Sabh Angravica) 3,7%, powfered whey, pea fibre, out flour, 1,7%, barley flour, 1,7%, sall, raising agent: ammonium bicarbonate, olive extract, thiamine (vitamin B1). May contain eggs, soy, nots (hazelnuts, almonds), mustard and sesame seeds. CRACKERS AVEC FARINES DE POIS CHICHES D'ORGE ET D'AVOINE ET GRAINES DE CHIA, AVEC DE LA VITAMINE B1.  $\checkmark$ Ingrédients: farine de froment, huile de mais Cuore® (huile de grains de mais vitamines E et Ból 11,5 %, lait écrémé en poudre, farine de pois chiche 8,6 % protéines de petits pois, graines de chia (Salvía hispanica) 3.7 %, lactosérum en poudre, fibres de pelits pols, farine d'avoine 1,7 %, farine d'orge 1,7 %, sel, poudre la lever: locarbonate d'ammonium, estrait d'olive, thiamine (vfamine B1). Peut contenir œufs, saja, fruits à coque (noisettes, amandes), moutarde et graines de sésame. CHACKERS MET KIKKERERWTENMEEL, GERST EN HAVER EN CHIAZAAD, MET VITAMINE B1. Ingredienten: tarwebloem, Caore® maisolie (maispitolie, vitamine E en Ból 11.5%, magere melkpoeder, kikkererwtenmeel 8.6%, erwteneiwit, chiazaad (Salvia hispanica) 3.7% weipoeder, erwtenvezels, havervlokkenmeel 1,7%, gerstemeel 1,7%, zout, rijsmiddet ammoniumbicarbonaat, olijfextract, thiamine (vitamine 81). Kan sporen van ei, seja, schaabvrachten (hazelooten, amandelen), mosterd en sesanzaad. heatten KRÄCKER AUS KICHERERBSEN-, GERSTEN-, HAFER- UND