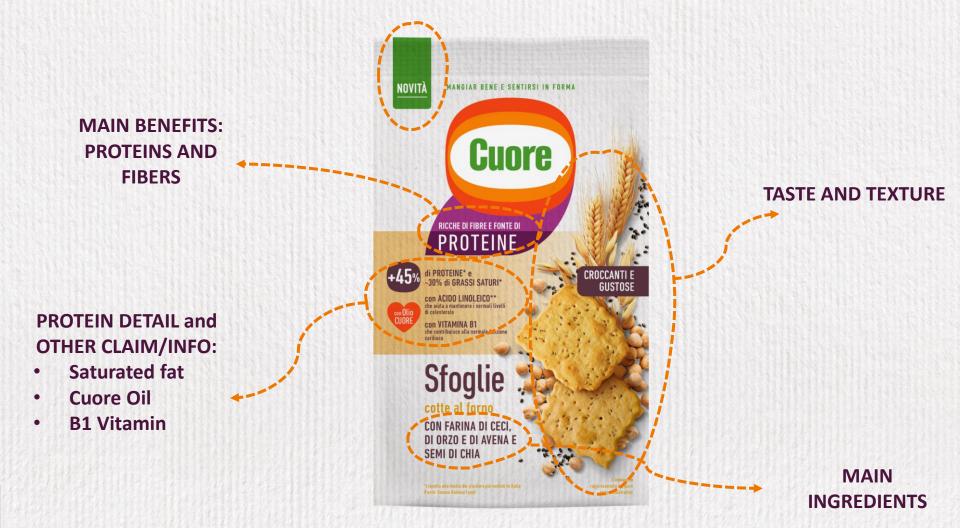

#### RICCHE DI FIBRE E FONTE DI PROTEINE

45% di PROTEINE\* e -30% di GRASSI SATURI\*

NOVITÀ

con ACIDO LINOLEICO\*\* che aiuta a mantenere i normali livelli di colesterolo

con VITAMINA B1 che contribuisce alla normale funzione cardiaca

Cotte al forno CON FARINA DI CECI, DI ORZO E DI AVENA E SEMI DI CHIA

CRACKERS CON FARINA DI CECI, DI ORZO E DI AVENA E SEMI DI CHIA, CON VITAMINA B1. Ingredienti: farina di framento, olio di mai: Cuore<sup>4</sup> (olio di seni di mais, vitamine E e B6) 11,5%, latte scremato in polvere. Farma di ceci 8.6%, proteine di pesello, semi di chia (Salvia Aispanica) 3.7%, siero di tatte in polvere, fibra di pecello, farina di avena 1.7%, farina di orzo 1.7%, sale, agente lievitante: ammonio bicarbonato, estratto di oliva, tiamina (vitamina B1). Può contenere uova, soia, frutta a gascio (nocciele, mandorle), senape e semi di sesamo. CRACKERS WITH CHICKPEA, BARLEY, OATMEAL FLOURS AND Child SeEDS, WITH VTRUM B1, Ingredents, wheat (no. "Loors' can ol-com seed al, vitamis E and B6) 11,5%, powfered shimned milk, chizkpea-flour B4%, pea pratein, chia seeds (Sabh Angravica) 3,7%, powfered whey, pea fibre, out flour, 1,7%, barley flour, 1,7%, sall, raising agent: ammonium bicarbonate, olive extract, thiamine (vitamin B1). May contain eggs, soy, nots (hazelnuts, almonds), mustard and sesame seeds. CRACKERS AVEC FARINES DE POIS CHICHES D'ORGE ET D'AVOINE ET GRAINES DE CHIA, AVEC DE LA VITAMINE B1.  $\checkmark$ Ingrédients: farine de froment, huile de mais Cuore® (huile de grains de mais vitamines E et Ból 11,5 %, lait écrémé en poudre, farine de pois chiche 8,6 % protéines de petits pois, graines de chia (Salvía hispanica) 3.7 %, lactosérum en poudre, fibres de pelits pols, farine d'avoine 1,7 %, farine d'orge 1,7 %, sel, poudre la lever: locarbonate d'ammonium, estrait d'olive, thiamine (vfamine B1). Peut contenir œufs, saja, fruits à coque (noisettes, amandes), moutarde et graines de sésame. CHACKERS MET KIKKERERWTENMEEL, GERST EN HAVER EN CHIAZAAD, MET VITAMINE B1. Ingredienten: tarwebloem, Caore® maisolie (maispitolie, vitamine E en Ból 11.5%, magere melkpoeder, kikkererwtenmeel 8.6%, erwteneiwit, chiazaad (Salvia hispanica) 3.7% weipoeder, erwtenvezels, havervlokkenmeel 1,7%, gerstemeel 1,7%, zout, rijsmiddet ammoniumbicarbonaat, olijfextract, thiamine (vitamine 81). Kan sporen van ei, seja, schaabvrachten (hazelooten, amandelen), mosterd en sesanzaad. heatten KRÄCKER AUS KICHERERBSEN-, GERSTEN-, HAFER- UND

## NUTRITIONAL AND COMPARATIVE CLAIMS